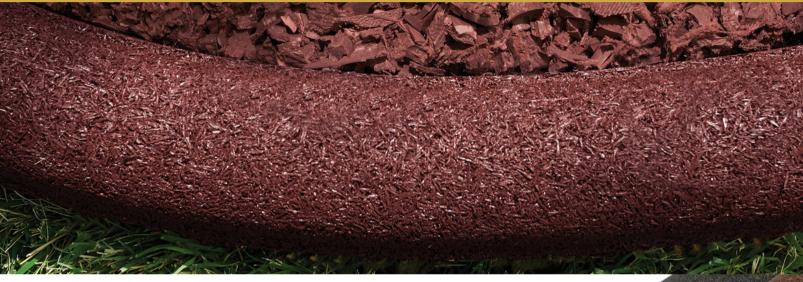

## **KEEPS PLAYGROUNDS SAFE**

Available in Black, Brown and Red.

GroundSmart Timbers are the best border system option for all of your landscaping and playground needs. These 92" long timbers come in heights of 4", 6" or 8". With the flexibility of rubber, it can form to virtually any edge desired. The top of the timber is rounded to provide extra safety when used around a playground.

Designed drainage ports so water does not pool in flower beds or playgrounds. Easy to install, low maintenance and made from 100% recycled rubber, GroundSmart Timbers are the best choice for your landscaping needs.