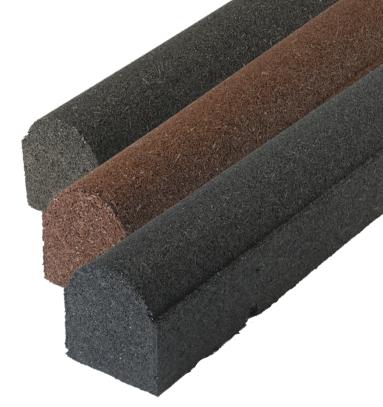

## **KEEPS PLAYGROUNDS SAFE**

Available in Black, Brown and Red.

GroundSmart Timbers are the best border system option for all of your landscaping and playground needs. These 92" long timbers come in heights of 4", 6" or 8". With the flexibility of rubber, it can form to virtually any edge desired. The top of the timber is rounded to provide extra safety when used around a playground.